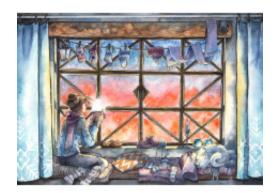

## **Description**

Artist's note: "The illustration of January in Jasu Wonder World 2022 calendar. The theme of the calendar was *Window to Another World*, featuring 12 detailed and colorful illustrations. Each one of the illustrations has a unique story to tell through views that open through different windown, and the things that happen all around the window frame. In "January Sun" I wanted to capture the atmosphere of a cold winter day. I wanted the illustration to look freezing and warm at the same time. Basically everything on the inside looks warm and cozy; the girl dressed up comfortably with a hot drink in her hands, there are pillows and blankets and a fluffy cat... but the atmosphere outside the window tells a story about a cold winter sun, barely showing above the horizon, painting the sky with beautiful colors."