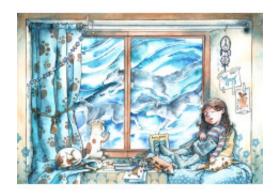

## Description

Artist's note: "The illustration of February in Jasu Wonder World 2022 calendar. The theme of the calendar was *Window to Another World*, featuring 12 detailed and colorful illustrations. Each one of the illustrations has a unique story to tell through views that open through different windown, and the things that happen all around the window frame: Is it just a dream that the little girl is having, or are these beautiful creatures really passing by the window? One of the puppies is wide awake, and his attention has certainly been captured by something moving outside the window.

Keywords: wolf, wolves, winter, snow, dogs, kids, children, prints