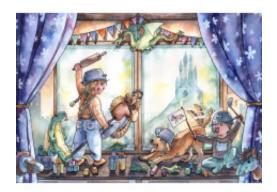

## Description

Artist's note: "The illustration of October in Jasu Wonder World 2022 calendar. The theme of the calendar was *Window to Another World*, featuring 12 detailed and colorful illustrations. Each one of the illustrations has a unique story to tell through views that open through different windown, and the things that happen all around the window frame.

Keywords: windown, castle, play, girl, boy, dog, kids, children, fairy tale, dinosaurus, prints