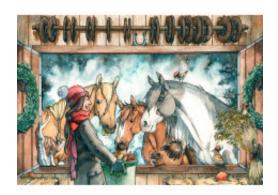

## **Description**

Artist's note: "The illustration of November in Jasu Wonder World 2022 calendar. The theme of the calendar was *Window to Another World*, featuring 12 detailed and colorful illustrations. Each one of the illustrations has a unique story to tell through views that open through different windown, and the things that happen all around the window frame.

The size of the original painting is 30 x 21 cm (A4).

Keywords: horses, winter, original painting