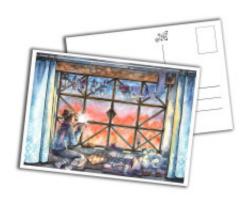

## **Description**

Artist's note: "The illustration of January in Jasu Wonder World 2022 calendar. The theme of the calendar was *Window to Another World*, featuring 12 detailed and colorful illustrations. Each one of the illustrations has a unique story to tell through views that open through different windown, and the things that happen all around the window frame. In "January Sun" I wanted to capture the atmosphere of a cold winter day. I wanted the illustration to look freezing and warm at the same time. Basically everything on the inside looks warm and cozy; the girl dressed up comfortably with a hot drink in her hands, there are pillows and blankets and a fluffy cat... but the atmosphere outside the window tells a story about a cold winter sun, barely showing above the horizon, painting the sky with beautiful colors."