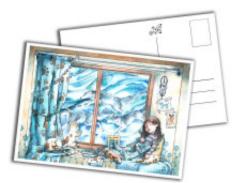

## Description

Artist's note: "The illustration of February in Jasu Wonder World 2022 calendar. The theme of the calendar was *Window to Another World*, featuring 12 detailed and colorful illustrations. Each one of the illustrations has a unique story to tell through views that open through different windown, and the things that happen all around the window frame: Is it just a dream that the little girl is having, or are these beautiful creatures really passing by the window? One of the puppies is wide awake, and his attention has certainly been captured by something moving outside.

Keywords: wolf, winter, wolves, dogs, kids, children, cards