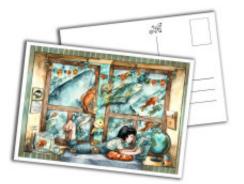

## Description

Artist's note: "The illustration of March in Jasu Wonder World 2022 calendar. The theme of the calendar was *Window to Another World*, featuring 12 detailed and colorful illustrations. Each one of the illustrations has a unique story to tell through views that open through different windown, and the things that happen all around the window frame: In this illustration, the window really takes us to a whole another world, so much so that some of its inhabitants have decided to see what's happening on the other side of the glass.

Keywords: fish, whale. water, ocean, sea, fantasy, magic, magical, underwater, cards