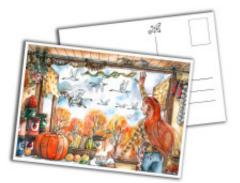

## Description

Artist's note: "The illustration of September in Jasu Wonder World 2022 calendar. The theme of the calendar was *Window to Another World*, featuring 12 detailed and colorful illustrations. Each one of the illustrations has a unique story to tell through views that open through different windown, and the things that happen all around the window frame.

Keywords: autumn, fall, flying cow, swan, dragon, detailed, girl, woman, harvest, vegetables, fruits, jam, food, tea, windy, cards