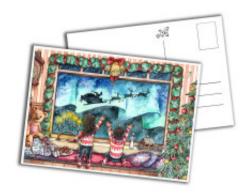

## **Description**

Artist's note: "The illustration of December in Jasu Wonder World 2022 calendar. The theme of the calendar was *Window to Another World*, featuring 12 detailed and colorful illustrations. Each one of the illustrations has a unique story to tell through views that open through different windown, and the things that happen all around the window frame.